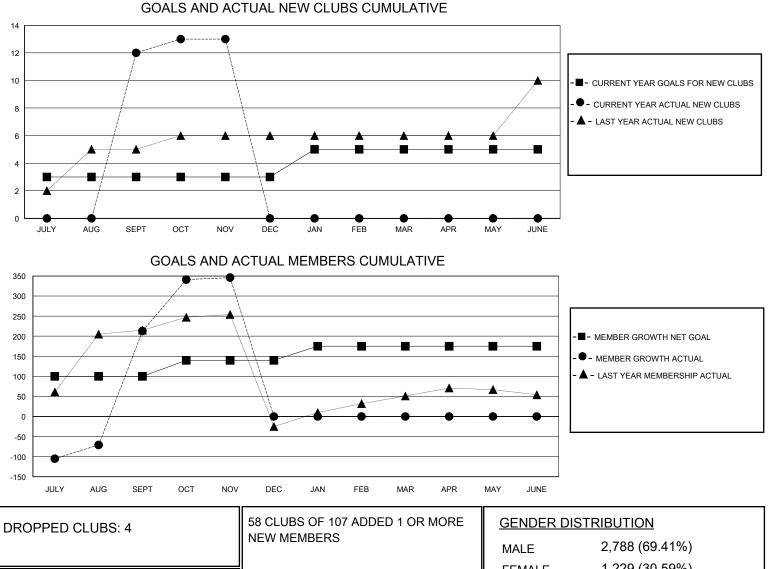

## District 3234H2

Results as of: 11/30/2023

| GMT:          |               | LOC         | ATION INDIA   |                       |                         |                         |                                                    |  |  |
|---------------|---------------|-------------|---------------|-----------------------|-------------------------|-------------------------|----------------------------------------------------|--|--|
|               | Club          | S           |               | Members               |                         |                         |                                                    |  |  |
|               | RESULTS FOR   | R 2023-2024 |               | RESULTS FOR 2023-2024 |                         |                         |                                                    |  |  |
| QUARTER       | NEW CLUB GOAL | NEW CLUBS   | DROPPED CLUBS | QUARTER               | IBER GROWTH NET<br>GOAL | MEMBER GROWTH<br>ACTUAL | DROPPED<br>MEMBERS ACTUAL<br>(including transfers) |  |  |
| JULY/AUG/SEPT | 3             | 12          | 3             | JULY/AUG/SEPT         | 100                     | 523                     | 248                                                |  |  |
| OCT/NOV/DEC   | 0             | 1           | 1             | OCT/NOV/DEC           | 40                      | 156                     | 20                                                 |  |  |
| JAN/FEB/MAR   | 2             | 0           | 0             | JAN/FEB/MAR           | 35                      | 0                       | 0                                                  |  |  |
| APR/MAY/JUNE  | 0             | 0           | 0             | APR/MAY/JUNE          | 0                       | 0                       | 0                                                  |  |  |

|                 |     |                           | MALE                      | 2,788 (69.41%) |        |
|-----------------|-----|---------------------------|---------------------------|----------------|--------|
| DROPPED MEMBERS |     |                           | FEMALE                    | 1,229 (30.59%) |        |
| DECEASED        | 4   | CLICK HERE FOR CUMULATIVE | TOTAL FAMILY UNIT MEMBERS |                | 2,117  |
| CLUB CANCELLED  | 14  | MEMBERSHIP DATA           |                           |                | 4 00 4 |
| OTHER           | 250 |                           | FAMILY MEMBER             | S PAYING HALF  | 1,234  |
| TOTAL           | 268 |                           | 5020                      |                |        |
|                 |     |                           |                           | _              |        |